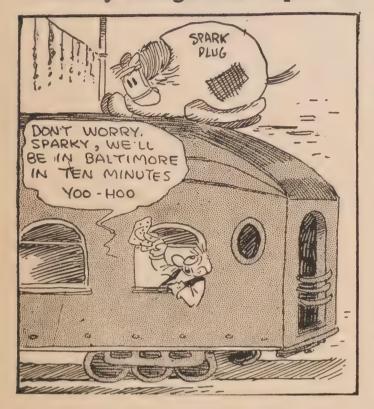

And his feelings for Spark Plug—well, they change from time to time. When Spark Plug wins a race, Barney loves him like a brother. But when Sparky loses, Barney always figures out how much he could get for him at a glue factory.